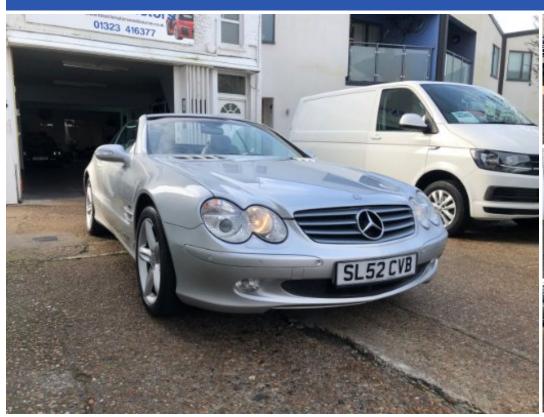

## **Beach Motors**

2003(52) Mercedes-Benz SL SL500. FREE 2 YEARS' WAR...

£10,995

**Engine:** Petrol **Body:** Convertible **Gearbox:** Automatic 4966cc Capacity: **Colour:** Silver 65,464 Mileage:  $CO^2$ : 304q/km MPG: 22.2mpg Top Speed: 155mph

This 2003 Mercedes-Benz SL500 is a sleek convertible with only 65464 miles on the clock. The petrol engine and 2 doors make it a sporty option for those looking for a thrilling ride, while the 2 seats offer a more intimate driving experience. This car comes with a FREE 2 YEARS' WARRANTY, giving you peace of mind. The SL500 is equipped with enticing features such as air conditioning, full leather interior, colour satellite navigation, electric mirrors, and electric front windows, making it a luxurious and highperforming vehicle. This Mercedes-Benz is the perfect choice for those seeking a stylish and powerful ride. Very rare Mercedes SL 500 with low mileage. Two former keepers. 2 keys. Fully documented history - Full Mercedes Tunbridge Wells Service History (8 Services). All the extras worth £6,000 fitted - tv and telephone system. New MOT with no advisory and 2 YEARS' FREE WARRANTY INCLUDED (up to £2,000 claim - parts and labour) . All our cars come with: \* Full service