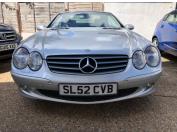

## **Beach Motors**

2003(52) Mercedes-Benz SL SL500. FREE 2 YEARS' WAR...

£10,995

**Engine:** Petrol **Body:** Convertible **Gearbox:** Automatic 4966cc Capacity: **Colour:** Silver 65,464 Mileage:  $CO^2$ : 304q/km MPG: 22.2mpg Top Speed: 155mph

This 2003 Mercedes-Benz SL500 is a sleek convertible with only 65464 miles on the clock. The petrol engine and 2 doors make it a sporty option for those looking for a thrilling ride, while the 2 seats offer a more intimate driving experience. This car comes with a FREE 2 YEARS' WARRANTY, giving you peace of mind. The SL500 is equipped with enticing features such as air conditioning, full leather interior, colour satellite navigation, electric mirrors, and electric front windows, making it a luxurious and highperforming vehicle. This Mercedes-Benz is the perfect choice for those seeking a stylish and powerful ride. Very rare Mercedes SL 500 with low mileage. Two former keepers. 2 keys. Fully documented history - Full Mercedes Tunbridge Wells Service History (8 Services). All the extras worth £6,000 fitted - tv and telephone system. New MOT with no advisory and 2 YEARS' FREE WARRANTY INCLUDED (up to £2,000 claim - parts and labour) . All our cars come with: \* Full service